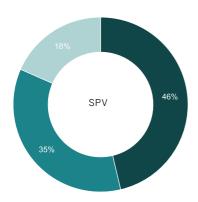

### Reading duration

- 60++ minutes
- 30 59 minutes
- Less than 30 minutes

### Pick up

- 1 Once -6-9 times
- 2 3 times more than 9 times
- 4 5 times