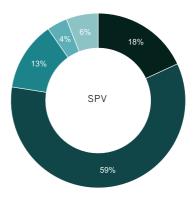

### Reading duration

- 60++ minutes
- 30 59 minutes
- Less than 30 minutes

### Pick up

- 1 Once -6-9 times
- 2 3 times more than 9 times
- 4 5 times