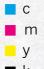

### Colour brightness

The colour space for printed products is **CMYK**.

These letters stand for the four basic printing colours:

Cyan (c), Magenta (m), Yellow (y) and Black (k).

All templates must be created as or converted to CMYK files (no RGB files).